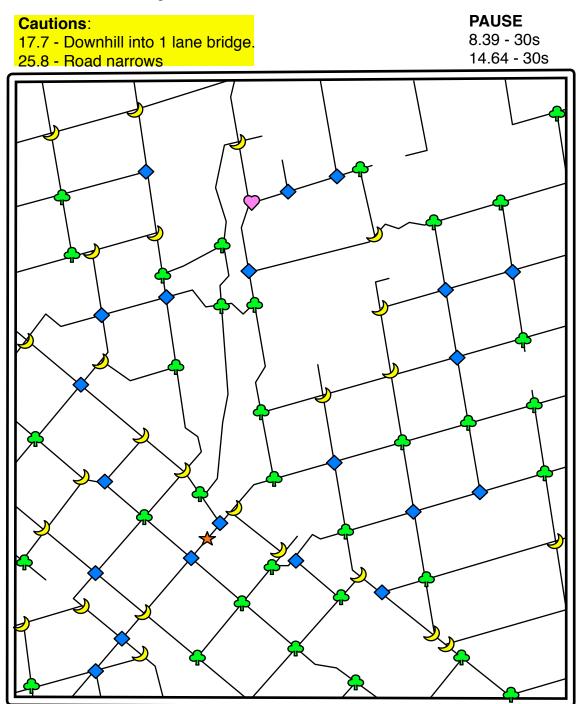

## **Lucky Charms**

Start of Leg B: Start on the eastern edge of the Flying Spatula parking lot. Zero your odometer by the hydro pole on the east side of the lot before leaving.

Navigate the map below from the start of section at the Orange Star ★ to the end of section at the Pink Heart ♥ . At each intersection perform the instruction indicated by the charm as follows: Green Clovers ♣ Left, Blue Diamonds ◆ Straight, and Yellow Moons → Right. Note that the map does not include irrelevant local roads (which are not used). The Leg B CAS table is elsewhere in the Leg B route notes.

## No(t) Winter Maintenance

The snow ploughs of Grey County don't use these directions to plough the local roads. You'll want to track your actions at each instruction, as later instructions reference previous instructions. The CAS table is elsewhere in the Leg B route notes.

- 0.00 Turn left, not North
- 3.05 Turn. Also, remember that using first gear will limit your speed. Just FYI.
- 4.46 Don't Turn
- 4.58 Narrow Bridge
- 6.47 Do what you did immediately before the bridge.
- 7.88 Another like at 4.58
- 8.55 Do what you did at 0.00
- 9.89 Turn, but not the way you did at 3.05.
- 12.5 Don't turn like you did at 9.89, but don't go straight either.
- 16.05 Turn counter to clockwise.
- 17.07 Don't go straight. Also don't expect to see checkpoints for the next 8.12km. Don't think I'm not telling the truth, or that I don't want you to relax and have a good time while doing so. Beware of oncoming traffic.
- 19.66 Not unlike 7.88
- 23.23 Not unlike 6.47
- 24.32 **Caution!** Don't hit the deep potholes for the next 100m. You won't enjoy it, and neither will your car.
- 25.19 Don't do what you did at 0.00
- 28.71 Don't turn
- 28.81 Don't turn the way you could have at 28.71 but didn't. Also don't go straight.
- 29.41 Don't turn onto local roads during the next 500 meters
- 30.62 Don't do what you did at 3.05 or 8.55.
- 30.79 Don't do what you just did. Also don't do what was done at 9.89 or 16.05
- 32.66 Neither stop now, nor enter the park on your right.
- 33.99 Don't go the same compass direction as 00.00. And don't expect section 2 to continue.