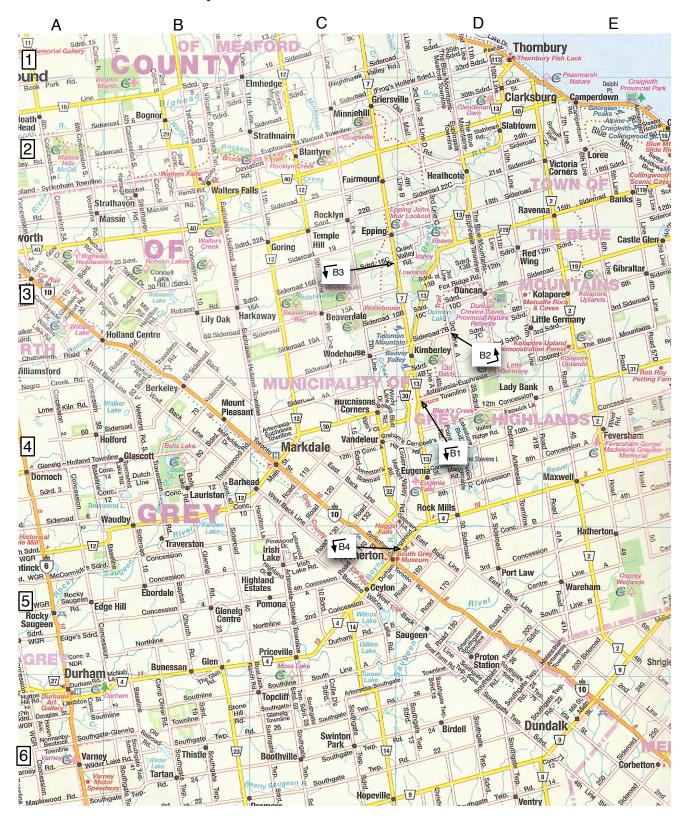

#### Slide Ruler (or pick it up)

Using the end of section map, plot each route point by finding the intersection point of two lines drawn between the two pairs of towns listed. Plot your route as the shortest route that goes through the listed points in order (1 to 6). After reaching point 6, proceed by the shortest route to the end of section. Do not double back at any time. The CAS table is elsewhere in the Leg B route notes, I hope you've found it. Minor discrepancies between the line intersection points and actual road locations are entirely the fault of towns not being built where they should have been. The various town councils have promised to resolve this for next year.

Point 1:

RedWing (D3) - Saugeen (D5) and Kolapore (E3) - Strathavon (B2)

Point 2:

Feversham (E4) - Fairmount (C2) and Gibraltar (E3) - Bunessan (B5)

Point 3:

Slabtown (D2) - Hatherton (E5) and Ceylon(C5) - Ravenna (E2)

Point 4:

Victoria Corners (E2) - Hutchisons Corners (C4) and Castle Glen (E3) - Goring (C3)

Point 5:

Heathcote (D2) - Wodehouse (C3) and Loree (E2) - Temple Hill (C3)

Point 6:

Duncan (D3) - Rocklyn(C2) and Holland Center(A3) - Banks (E2)